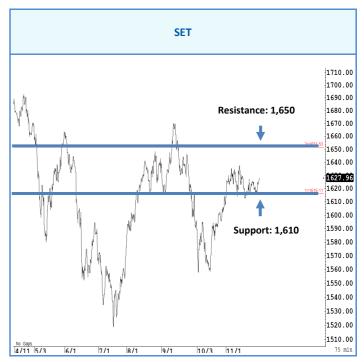

## การวิเคราะห์ทางเทคนิค

SET Index ฟื้นตัว สั้น ๆ ไม่ต่ำกว่าแนวรับแถว ๆ 1,618 จุด แนะนำ ซื้อเพื่อ หวังผลดีดกลับแถว ๆ 1,630-1,635 จุด หุ้นแนะนำชื้อ BA, MINT