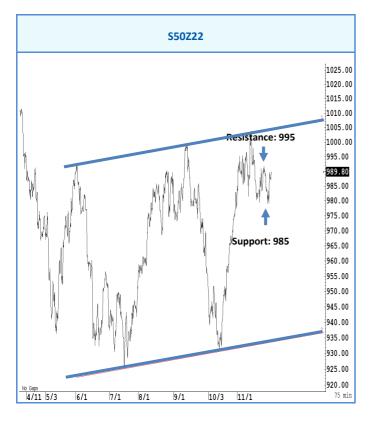

## การวิเคราะห์ทางเทคนิค

สั้น ๆ ไม่ต่ำกว่าแนวรับแถว ๆ 985 จุด คาดว่าน่าจะมีลุ้นฟื้นตัวกลับขึ้นไปแถว ๆ 995 จุด

## กลยุทธ์การลงทุน

แนะนำ trading ในกรอบระหว่าง 985-995 จุด รับรู้กำไร